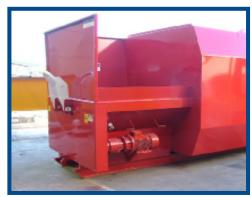

## **Self-Contained Auger Compactor**

Marathon's Self-Contained Auger Compactors are easy to use and maintenance friendly. Features such as the short tail for dock feeding, or rear feeding, and the check valve action that assures materials stay in the container, all add up to a reliable auger compactor for years of trouble-free performance.

The advantages of using an using an Auger Compactor

- » Denser waste volume, reducing transport movements and cost
- » Minimize waste storage space on site

| Specifications for AST-220  |                         |                        |
|-----------------------------|-------------------------|------------------------|
| Head Weight                 | 4,100 lbs               | 1,850 kg               |
| Auger Diameter              | 36"                     | 900 mm                 |
| Container Penetration       | 13"                     | 330 mm                 |
| Charge Chamber Size         | 1.1 yd <sup>3</sup>     | .84 m <sup>3</sup>     |
|                             |                         |                        |
| Performance Characteristics |                         |                        |
| Auger Speed                 | 9 rpm                   | 9 rpm                  |
| Cycle Time                  | 13 sec                  | 13 sec                 |
| Displacement Rate           | 305 yd <sup>3</sup> /hr | 235 m <sup>3</sup> /hr |
|                             |                         |                        |
| Electrical Equipment        |                         |                        |
| Electric Motor 3/60/230-460 | 15 hp                   | 11 kW                  |