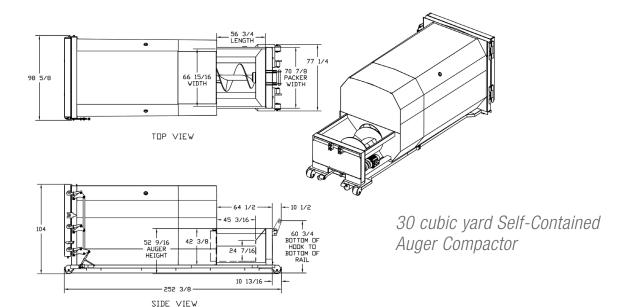

The advantages of using an using an Auger Compactor

- » Denser waste volume, reducing transport movements and cost
- » Minimize waste storage space on site

| Specifications for AST-220  |                         |                        |
|-----------------------------|-------------------------|------------------------|
| Head Weight                 | 4,100 lbs               | 1,850 kg               |
| Auger Diameter              | 36"                     | 900 mm                 |
| Container Penetration       | 13"                     | 330 mm                 |
| Charge Chamber Size         | 1.1 yd <sup>3</sup>     | .84 m <sup>3</sup>     |
|                             |                         |                        |
| Performance Characteristics |                         |                        |
| Auger Speed                 | 9 rpm                   | 9 rpm                  |
| Cycle Time                  | 13 sec                  | 13 sec                 |
| Displacement Rate           | 305 yd <sup>3</sup> /hr | 235 m <sup>3</sup> /hr |
|                             |                         |                        |
| Electrical Equipment        |                         |                        |
| Electric Motor 3/60/230-460 | 15 hp                   | 11 kW                  |