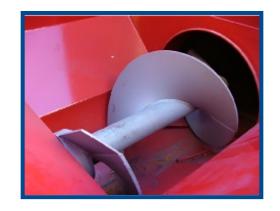

## **Self-Contained Auger Compactor**

Marathon's Self-Contained Auger Compactors are easy to use and maintenance friendly. Features such as the short tail for dock feeding, or rear feeding, and the check valve action that assures materials stay in the container, all add up to a reliable auger compactor for years of trouble-free performance.

The advantages of using an using an Auger Compactor

- » Denser waste volume, reducing transport movements and cost
- » Minimize waste storage space on site

| Specifications for AST-220  |                         |                        |
|-----------------------------|-------------------------|------------------------|
| Head Weight                 | 4,100 lbs               | 1,850 kg               |
| Auger Diameter              | 36"                     | 900 mm                 |
| Container Penetration       | 13"                     | 330 mm                 |
| Charge Chamber Size         | 1.1 yd <sup>3</sup>     | .84 m <sup>3</sup>     |
|                             |                         |                        |
| Performance Characteristics |                         |                        |
| Auger Speed                 | 9 rpm                   | 9 rpm                  |
| Cycle Time                  | 13 sec                  | 13 sec                 |
| Displacement Rate           | 305 yd <sup>3</sup> /hr | 235 m <sup>3</sup> /hr |
|                             |                         |                        |
| Electrical Equipment        |                         |                        |
| Electric Motor 3/60/230-460 | 15 hp                   | 11 kW                  |