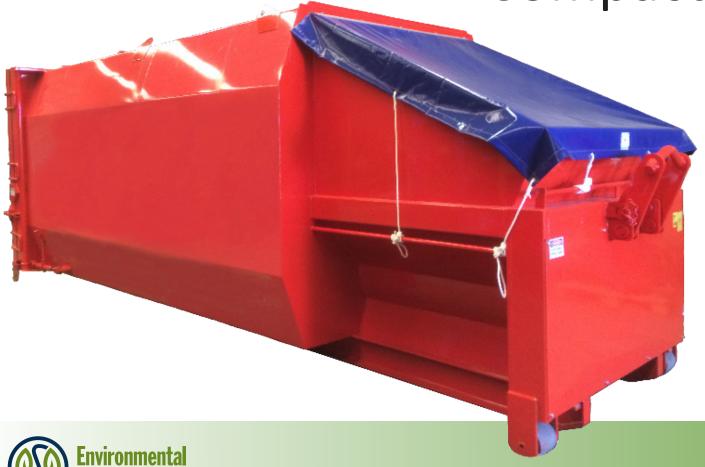

## Self-Contained Auger Compactor

Easy to use and maintenance friendly

Always moves material forward

Ideal for wet waste such as medical or organic

Whisper quiet

## **Self-Contained Auger Compactor**

Marathon's Self-Contained Auger Compactors are easy to use and maintenance friendly. Features such as the short tail for dock feeding, or rear feeding, and the check valve action that assures materials stay in the container, all add up to a reliable auger compactor for years of trouble-free performance.